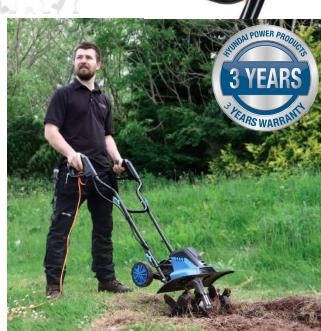

## **HYUNDAI HYT1500E Electric Tiller**

The HYT1500E tiller is the ideal machine for every garden and vegetable plot! With super simple controls, a 10m long cable and a powerful 1500W motor, you'll get the job done in no time at all. The clever folding handle design means that you can easily store this tiller in small sheds and garages.