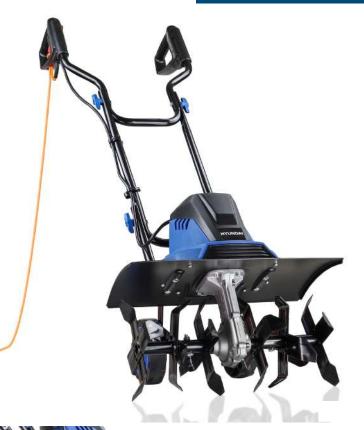

## **HYUNDAI HYT1500E Electric Tiller**

The HYT1500E tiller is the ideal machine for every garden and vegetable plot! With super simple controls, a 10m long cable and a powerful 1500W motor, you'll get the job done in no time at all. The clever folding handle design means that you can easily store this tiller in small sheds and garages.

| ·             |          |
|---------------|----------|
| Model         | HYT1500E |
| Idle Speed    | 400rpm   |
| Motor         | 1500W    |
| Working Width | 450mm    |
| Working Depth | 220mm    |
| Blades        | 6        |
| Cable Length  | 10m      |
| Voltage       | 230V     |
| Frequency     | 50Hz     |
| Net Weight    | 10.95kg  |
| Gross Weight  | 12.65kg  |